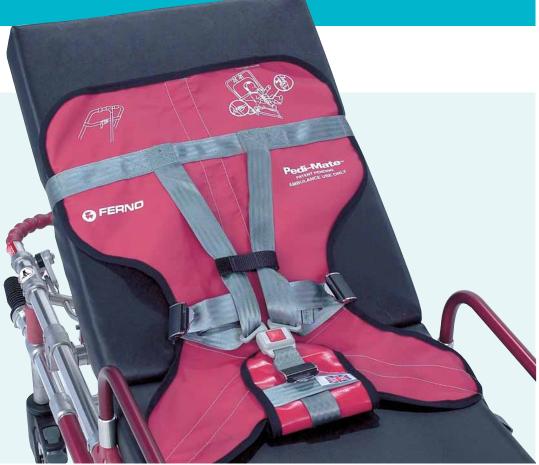

## **PERSONAL ONSITE DEMO**

The Pedi-Mate is the ideal solution for paediatric transportation on a stretcher trolley in an emergency setting. Designed for use on a trolley with a raised backrest, the Pedi-Mate's 5 point adjustable harness safely secures the child. Quick release buckles enable speedy removal of the young patient upon arrival at the hospital. Tested to 20g in a forward direction.

## Standard features include:

- Uses 3 restraint straps to attach quickly, easily and securely
- Fully adjusting five-point harness system fits each child firmly and provides safe control during transport
- Securely holds a child up to between 4.5kg (10lbs) and 18.1kg (40lbs)
- Rolls compactly allowing for efficient storage and retrieval