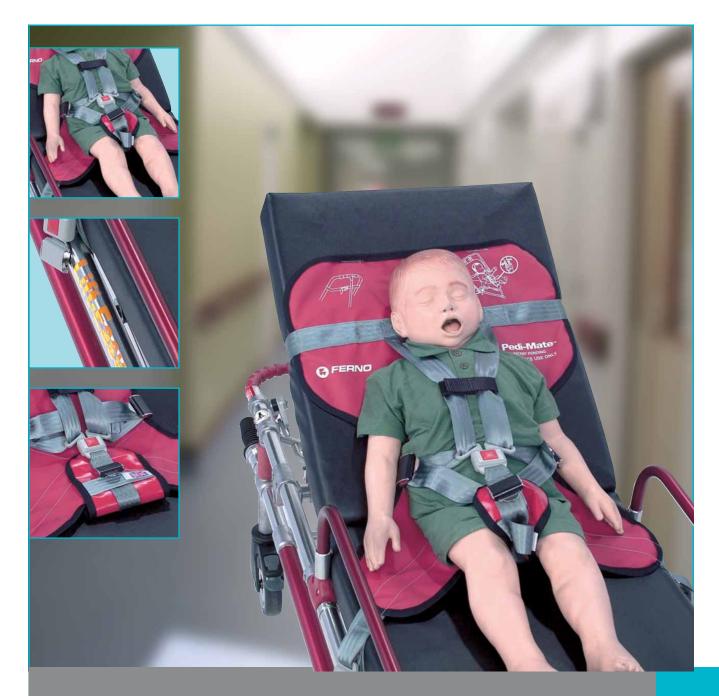

## Pedi-Mate<sup>™</sup>

The Pedi-Mate<sup>™</sup> is the ideal solution for paediatric transportation on a stretcher trolley.

## **PERSONAL ONSITE DEMO**

The Pedi-Mate is the ideal solution for paediatric transportation on a stretcher trolley in an emergency setting. Designed for use on a trolley with a raised backrest, the Pedi-Mate's 5 point adjustable harness safely secures the child. Quick release buckles enable speedy removal of the young patient upon arrival at the hospital. Tested to 20g in a forward direction.

## Standard features include:

- Uses 3 restraint straps to attach quickly, easily and securely
- Fully adjusting five-point harness system fits each child firmly and provides safe control during transport
- Securely holds a child up to between 4.5kg (10lbs) and 18.1kg (40lbs)
- Rolls compactly allowing for efficient storage and retrieval