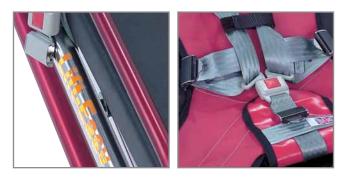

## **PERSONAL ONSITE DEMO**

The Pedi-Mate is the ideal solution for paediatric transportation on a stretcher trolley in an emergency setting. Designed for use on a trolley with a raised backrest, the Pedi-Mate's 5 point adjustable harness safely secures the child. Quick release buckles enable speedy removal of the young patient upon arrival at the hospital. Tested to 20g in a forward direction.

## Standard features include:

- Uses 3 restraint straps to attach quickly, easily and securely
- Fully adjusting five-point harness system fits each child firmly and provides safe control during transport
- Securely holds a child up to between 4.5kg (10lbs) and 18.1kg (40lbs)
- Rolls compactly allowing for efficient storage and retrieval